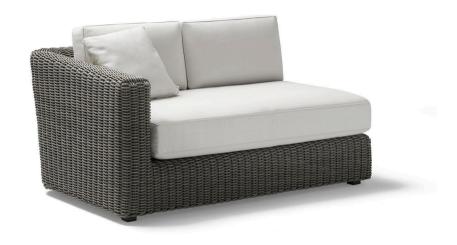

## **HERITAGE**

RIGHT ARM SECTIONAL SOFA 2

REF.: 78544

#### **Materials**

Structure of lacquered aluminium covered with synthetic fiber Shintotex ®.

# **Dimensions**

Length x width x height:

156 x 100 x 81 cm./ 61.4 x 39.4 x 31.9 in.

Seat height: 42 cm./ 16.5 in. Arm height: 63 cm./ 24.8 in.

Weight: 49,6 Kg./109.3 lb.

Volume: 1,48 m<sup>3.</sup>

#### **Fininsh**

Weaving : Round 6 mm  $\phi$ .

Color:

Moss Brown Ash Grey